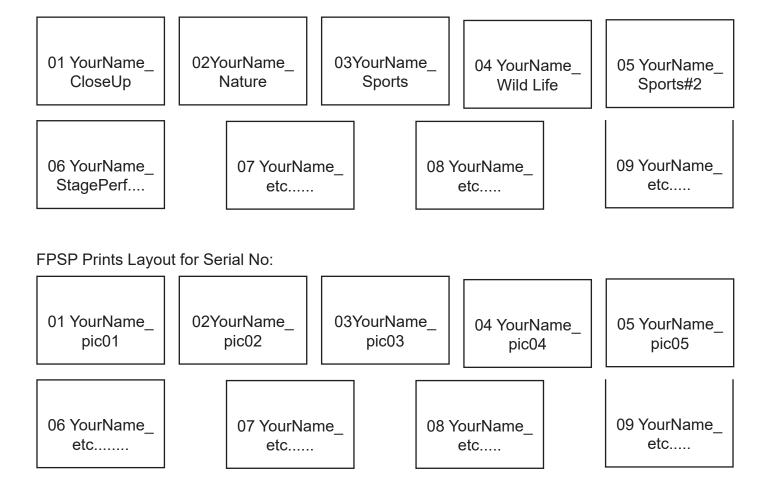

### What is a "Layout Plan"?

It is a layout of the sequence or order as to how you want your files or prints to be viewed by the judges.

eg: You have 15 images which are in digital files and you would like certain files to precede others. So you can name your files with a Number in front of the file so that it can be sorted out as the sequence or order you desire like:

- 1. 01 YourName fileName.jpg
- 2. 02\_YourName\_fileName.jpg and so on

fileName is the subject for APSP or title as for FPSP as from the above

- 1. 01 yourName Nature.jpg
- 2. 02 yourName CloseUp.jpg .....and so on until the last file.

# As for prints:

You might have written your name and and subject for **APSP** ranging from Architecture to Stage Performances. You can have Stage Performance as the first print followed by Nature and Close Up or any order you wish in either 2 or 3 rows.

or in the case of **FPSP** every photo has a title of the photo essay you are presenting. You can add a number before the title which will be the order of the photo to be viewed and add a layout plan as to which numbers are to be in the first row, the second row and if you wish the third row.

# APSP Prints Layout for Serial No:

<sup>\*</sup> leave the Serial No blank